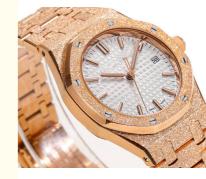

## **Product Specification**

- Case Diameter:
- Crystal:
- Markers Color:
- Strap Color:
- Bezel:
- Dial Color:
- Hands Color:
- Case Material:
- Highlight:

| 40mm            |
|-----------------|
| Sapphire        |
| Silver          |
| Black           |
| Fixed           |
| White           |
| Silver          |
| Stainless Steel |

SS Case Mechanical Luxury Watch, 40mm Case Mechanical Luxury Watch

**Our Product Introduction** 